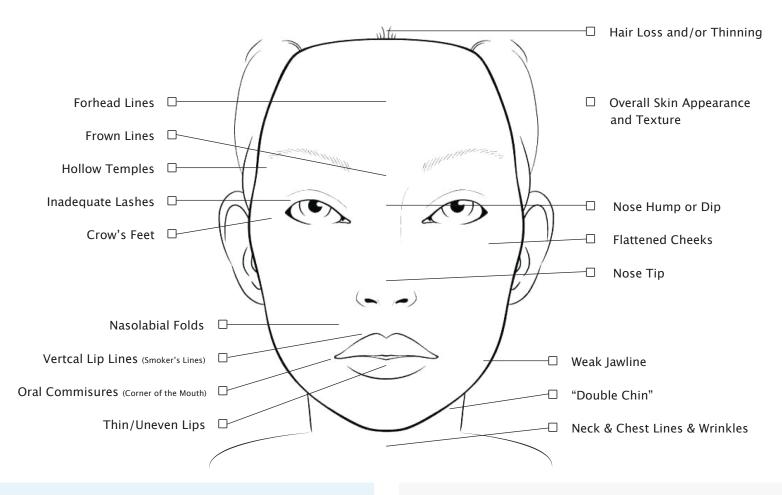

## Select which areas of the face concern you on the diagram below.

By sharing how you see yourself, we can best evaluate your aesthetic goals and select an appropriate treatment for you.

Your Top 3 Areas of Concern: